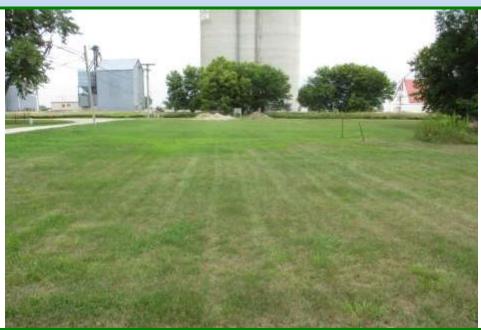

## FOR SALE Cylinder, Iowa \$3,750.00

| Lot Size<br>120' x 155' | Square Footage<br>18,600 | Lot Acre<br>0.42 acres       | Description  This vacant lot would make a nice large lot to build on or it would make a nice add on lot to an adjacent property. |
|-------------------------|--------------------------|------------------------------|----------------------------------------------------------------------------------------------------------------------------------|
| Taxes<br>\$70.00        |                          | Assessed value<br>\$3,780.00 |                                                                                                                                  |